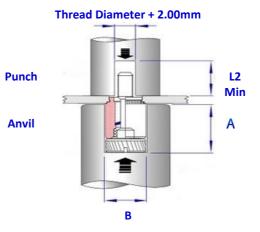

| Thread Size | Screw Code | L 2     | Α          | В          |
|-------------|------------|---------|------------|------------|
| And Pitch   | Length     | Minimum | + / - 0.05 | + / - 0.05 |
| M3 x 0.5    | 40         | 6.4     | 8.76       | 8.2        |
|             | 62         | 9.5     |            |            |
|             | 50         | 7.9     | 11.05      | 9.8        |
| M4 x 0.7    | 72         | 11.1    |            |            |
|             | 94         | 14.3    |            |            |
|             | 50         | 7.9     | 11.05      | 10.69      |
| M5 x 0.8    | 72         | 11.1    |            |            |
|             | 94         | 14.3    |            |            |
|             | 60         | 9.5     | 14.35      | 12.29      |
| M6 x 1.0    | 82         | 12.7    |            |            |
|             | 94         | 15.9    |            |            |