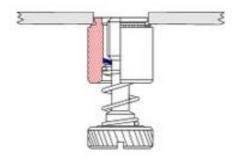

## **Broaching Panel Fastener Installation Guide**

1

2

Punch Or Drill Hole To Specified Diameter (DO NOT Deburr The Hole Seat Fastener Squarely In The Hole Squeeze Fastener Into Panel Until Shoulder Of The Fastener Makes Contact With The And No Serrations Are Showing